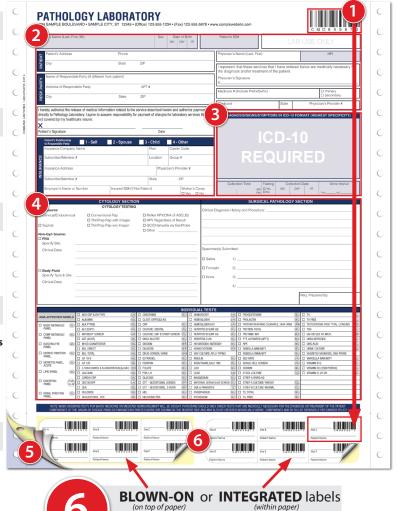

## Lab Requisition Printing & Design

Barcoding Options

Barcodes on reqs only or

Matching barcodes on regs and labels

Billing/Clinical Design

We design your reqs to make required information stand out and easy to fill out

3 Compliance Issues

We stay up-to-date with government compliance requirements and lab industry standards

Test Layout Structure

Our designers use straightforward layouts for your testing areas making it easy for your providers to choose and fill out the tests needed

Parts & Paper Type

- Up to 8-Part Forms
- Colors: White, Pink, Canary, Blue, Green
- Continuous Feed
- Snap-out
- Edge-glued
- Single-cut Sheet

LOWEST PRICES • FAST TURNAROUND • RUSH JOBS • ONLINE ORDERING & INVENTORY

(631) 351-1331 www.commandlabforms.com

Custom Made: Amount of labels - Text on labels -

Matching barcodes on labels - Placement of labels